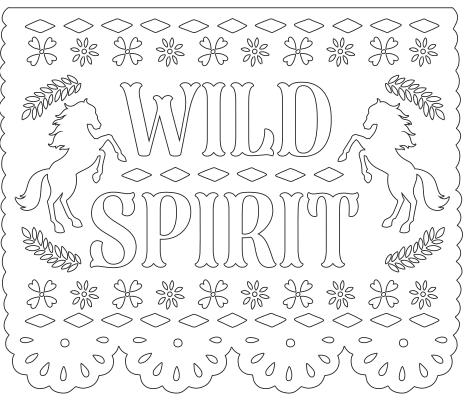

## DECORATE YOUR VIEWING PARTY

Color, cut and tape these patterns on to a string and create banners for your party!