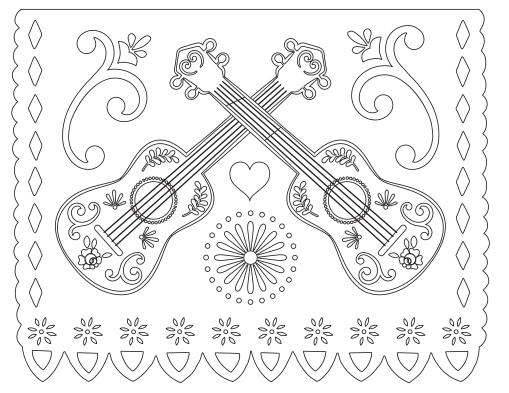

## DECORATE YOUR VIEWING PARTY

Color, cut and tape these patterns on to a string and create banners for your party!