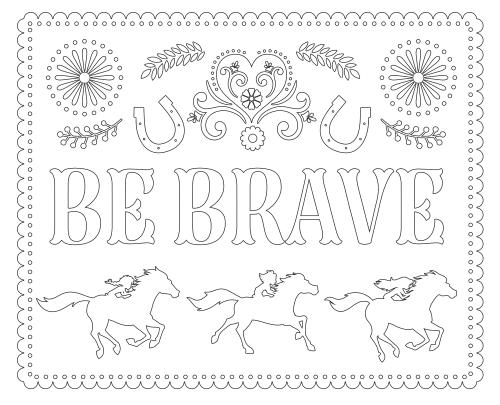

## DECORATE YOUR VIEWING PARTY

Color, cut and tape these patterns on to a string and create banners for your party!