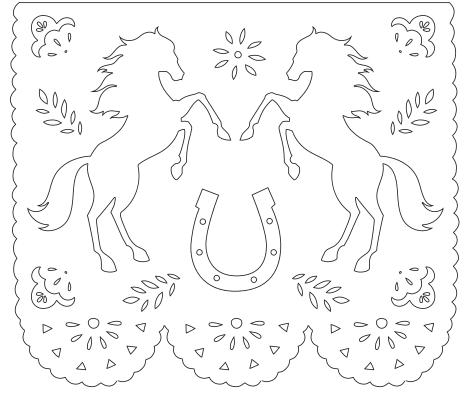

## DECORATE YOUR VIEWING PARTY

Color, cut and tape these patterns on to a string and create banners for your party!