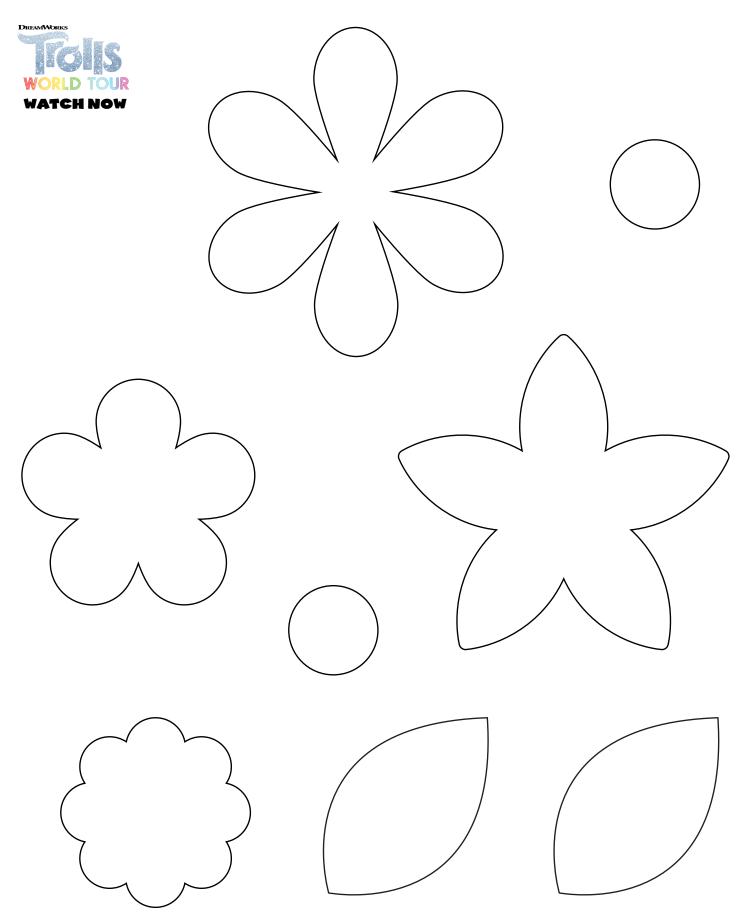

## **INSTRUCTIONS:**

- 1. Cut two long strips of green construction paper, which will be your crown headband. Tape them together.
- 2. Cut out the template of flowers, leaves and flower centers on the next page.
- 3. Trace templates onto colored construction papers.
- 4. Cut out different flowers and leaves from the construction paper. Glue these petals and centers together to make a flower.
- 5. Glue the flowers to the green headband from earlier. Wrap the headband around your head and use tape to hold the headband together in the correct size.