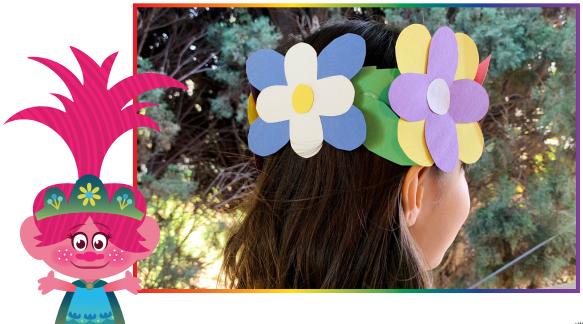

## POPPY'S FLOWER CROWN

## **SUPPLIES NEEDED:**

- Construction paper
- Scissors
- Glue stick
- Tape
- Pencil

## **INSTRUCTIONS:**

- 1. Cut two long strips of green construction paper, which will be your crown headband. Tape them together.
- 2. Cut out the template of flowers, leaves and flower centers on the next page.
- 3. Trace templates onto colored construction papers.
- 4. Cut out different flowers and leaves from the construction paper. Glue these petals and centers together to make a flower.
- 5. Glue the flowers to the green headband from earlier. Wrap the headband around your head and use tape to hold the headband together in the correct size.